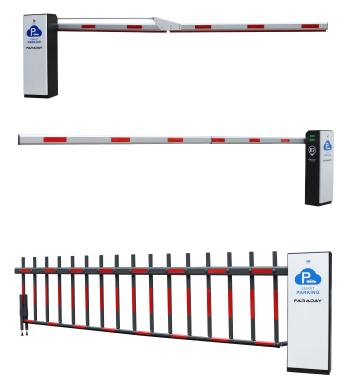

## AUTOMATIC BARRIERS

60W transmission turbine with a decelerating induction motor, energy saving, fan prevents overheating, can work 24 hours non-stop: Drive Steady, Noise Lower, Structures Compact, can self-lock;

Precise chain mechanism: the chain mechanism can regulate the boom arm shaking and overload of the motor, thus making the ramp more stable and extending its working life;

Pressure sensor - anti-crash function: if the ramp arm hits an object/person during descent, it will automatically raise.

Loop detector - anti-crash function: if the car is standing under the ramp, the barrier/ramp will not lower. When the car passes, the ramp arm lowers.

Priority opening - function: regardless of the position the ramp detects, it will open/raise on command;